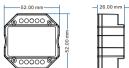

## Mechanical Structures and Installations

System wiring

Typical Wall Junction Box Mounting

----- Wired connection

Wireless connection

Note:

- 1. The above distance is measured in spacious (no obstacle) environment, Please refer to the actual test distance before installation.
- 2. Please check if the WiFi router net in 2.4G band, the 5G band is not available, and do not hide your router network.
- 3. Please keep the distance between SS-B(WT) devices and router close, and check the WiFi signals.