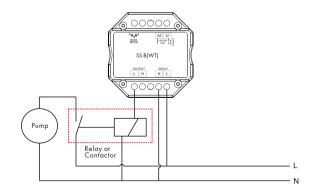

## Wiring diagram

#### Note:

An additional AC relay or contactor is needed when total input current of the load (such as pump) is higher than 1.5A.