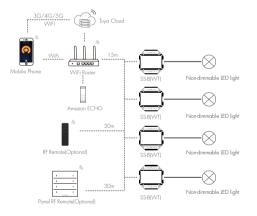

## Technical Parameters

| Input and Output    |                             |
|---------------------|-----------------------------|
| Input voltage       | AC100-240V                  |
| Output voltage      | AC100-240V                  |
| Output current      | Max 1.5A                    |
| Output power        | 150-360VV                   |
| Input signal        | Tuya APP + RF + Push switch |
| RF Control distance | 30m(Barrier-free space)     |

## Mechanical Structures and Installations

System wiring

Typical Wall Junction Box Mounting

----- Wired connection

Wireless connection

Note:

- 1. The above distance is measured in spacious (no obstacle) environment, Please refer to the actual test distance before installation.
- 2. Please check if the WiFi router net in 2.4G band, the 5G band is not available, and do not hide your router network.
- 3. Please keep the distance between SS-B(WT) devices and router close, and check the WiFi signals.