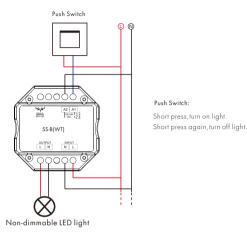

|

CE RoHS EMC LVD

# Warranty

| Warranty     | 5 years |
|--------------|---------|
|              |         |
| Weight       |         |
| Net weight   | 0.041kg |
| Gross weight | 0.051kg |
|              |         |

## Mechanical Structures and Installations



System wiring





Typical Wall Junction Box Mounting





----- Wired connection

Wireless connection

Note:

- 1. The above distance is measured in spacious (no obstacle) environment, Please refer to the actual test distance before installation.
- 2. Please check if the WiFi router net in 2.4G band, the 5G band is not available, and do not hide your router network.
- 3. Please keep the distance between SS-B(WT) devices and router close, and check the WiFi signals.

## Wiring diagram



#### Note:

An additional AC relay or contactor is needed when total input current of the load (such as pump) is higher than 1.5A.



## Tuya APP network connection and operation

Press and hold Match/Set key for 2s, or push twice Match/Set key fastly. Clear previous network connection, enter Smart config mode, the blue LED indicator flash fastly.

Press and hold Match/Set key for 5s: Clear previous network connection, enter AP config mode, the blue LED indicator flash slowly. If smart config failed, please try AP config.

If Tuya APP network connection succeed, the blue LED indicator will stop flash. and in Tuya APP, you can find SWITCH device.

Tuya APP interface operation: Touch on / off key to turn on or off light.



## SS-B(WT) match RF remote control (Optional)

End user can choos