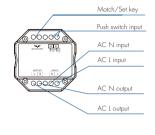

## Mechanical Structures and Installations

System wiring

Typical Wall Junction Box Mounting

----- Wired connection

Wireless connection

Note:

- 1. The above distance is measured in spacious (no obstacle) environment, Please refer to the actual test distance before installation.
- 2. Please check if the WiFi router net in 2.4G band, the 5G band is not available, and do not hide your router network.
- 3. Please keep the distance between SS-B(WT) devices and router close, and check the WiFi signals.

## Wiring diagram

#### Note:

An additional AC relay or contactor is needed when total input current of the load (such as pump) is higher than 1.5A.