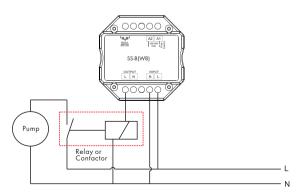

### Wiring diagram

#### Note:

An additional AC relay or contactor is needed when total input current of the load (such as pump) is higher than 1.5A.