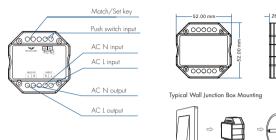

Radio Equipment(RED) | ETSI EN 300 328 V2.2.2                                |  |
| Certification        | CE,EMC,IVD,RED                                        |  |
| Warranty             |                                                       |  |
| ,                    | 5 years                                               |  |
| Warranty             | 3 years                                               |  |
| Weight               |                                                       |  |
| Net weight           | 0.041kg                                               |  |
| Gross weight         | 0.051kg                                               |  |
|                      |                                                       |  |

### Mechanical Structures and Installations



# System wiring



— Wired connection

Wireless connection

Note:

- The above distance is measured in spacious (no obstacle) environment,
  Please refer to the actual test distance before installation.
- 2. Users must use the Tuya Bluetooth gateway to realize remote control and voice control.

User Manual Ver 1.0.1

### Wiring diagram



#### Push Switch:

Short press, turn on light. Short press again, turn off light.

#### Note:

An additional AC relay or contactor is needed when total input current of the load (such as pump) is higher than 1.5A.



# Tuya APP network connection and operation

Press and hold Match/Set key for 5s, or push twice Match/Set key fastly, Clear previous network connection, enter config mode. the blue LED indicator fast flash.

If Tuya APP network connection s