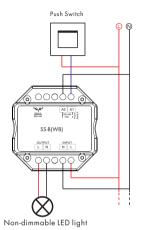

### Wiring diagram

#### Push Switch:

Short press, turn on light. Short press again, turn off light.

#### Note:

An additional AC relay or contactor is needed when total input current of the load (such as pump) is higher than 1.5A.