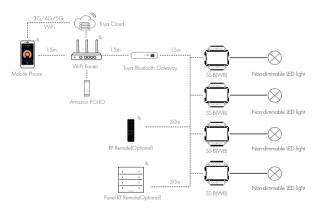

# System wiring

— Wired connection

Wireless connection

Note:

- The above distance is measured in spacious (no obstacle) environment,
  Please refer to the actual test distance before installation.
- 2. Users must use the Tuya Bluetooth gateway to realize remote control and voice control.