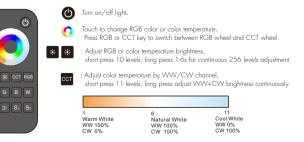

one remote) of the remote

The LED indicator fast flash a few times means match is successful

### Delete.

Press and hold match key for 5s to delete all match, The LED indicator fast flash a few times means all matched remotes were deleted.

### Use Power Restart

#### Match:

Switch off the power, then switch on power, repeat again. Immediately short press on/off key (single zone remote) or zone key (multiple zone remote) 3 times on the remote. The light blinks 3 times means match is successful.

#### Delete:

Switch off the power, then switch on power, repeat again. Immediately short press on/off key (single zone remote) or zone key (multiple zone remote) 5 times on the remote. The light blinks 5 times means all matched remotes were deleted

# Key function

# RT5 1 zone RGB+CCT remote



IP ratina