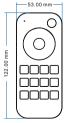

### Technical Parameters

| Input and Output      |                         |
|-----------------------|-------------------------|
| Output signal         | RF(2.4GHz)              |
| Working voltage       | 3VDC(AAAx2)             |
| Working current       | < 5mA                   |
| Standby current       | < 10µA                  |
| Standby time          | l year                  |
| Remote distance       | 30m(Barrier-free space) |
| Environment           |                         |
| Operation temperature | Ta: -30°C ~ +55°C       |