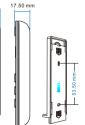

## Mechanical Structures and Installations

IP20

Back holder with magnet

### To fix the remote, three options are offered for selection:

Option 1: stuck the remote on any metal surfaces directly Option 2: fix the remote' back holder on the wall with two screws. Option 3: adhere the remote' back holder to the wall with paster