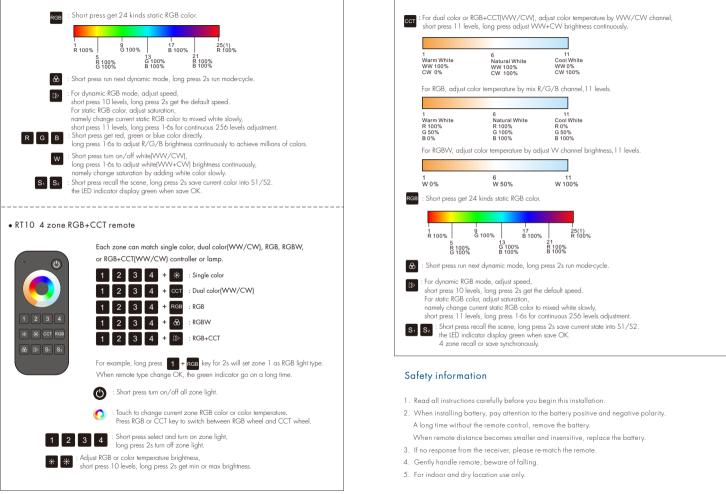

f the remote

The LED indicator fast flash a few times means match is successful

### Delete.

Press and hold match key for 5s to delete all match, The LED indicator fast flash a few times means all matched remotes were deleted.

### Use Power Restart

#### Match:

Switch off the power, then switch on power, repeat again. Immediately short press on/off key (single zone remote) or zone key (multiple zone remote) 3 times on the remote. The light blinks 3 times means match is successful.

#### Delete:

Switch off the power, then switch on power, repeat again. Immediately short press on/off key (single zone remote) or zone key (multiple zone remote) 5 times on the remote. The light blinks 5 times means all matched remotes were deleted

# Key function

# RT5 1 zone RGB+CCT remote



IP ratina