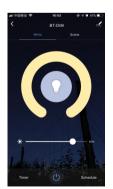

# Tuya APP network connection and operation

Press and hold Match/Set key for 5s, or push twice Match/Set key fastly, Clear previous network connection, enter config mode, the blue LFD indicator fast flash

If Tuya APP network connection succeed, the blue LED indicator will stop flash, and in Tuya APP, you can find BT-DIM device.

Tuya APP interface operation: Touch brightness slide to adjust brightness.