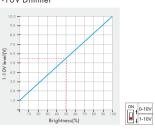

## 0-10V or 1-10V dimming setting

Select 0-10V dimmer or 1-10V dimmer according to Zigbee LED driver.

### 1-10V Dimmer