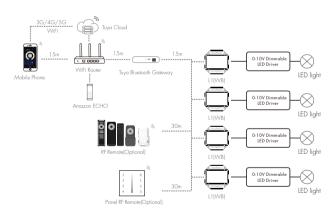

# System wiring

— Wired connection

----- Wireless connection

#### Note:

- The above distance is measured in spacious (no obstacle) environment,
   Please refer to the actual test distance before installation.
- 2. Users must use the Tuya Bluetooth gateway to realize remote control and voice control.