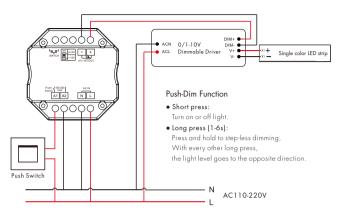

# Wiring diagram

Note: 1. We recommend the number of LED drivers connected to 0/1-10V dimmer does not exceed 50 pieces, The maximum length of the wires from dimmer to LED driver should be no more than 50 meters.