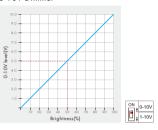

## 0-10V or 1-10V dimming setting

Select 0-10V dimmer or 1-10V dimmer according to Zigbee LED driver.

### 0-10V Dimmer