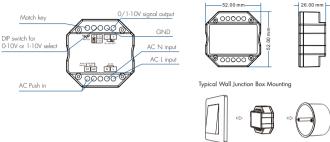

## Mechanical Structures and Installations

## 0-10V or 1-10V dimming setting

Select 0-10V dimmer or 1-10V dimmer according to Zigbee LED driver.