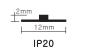

### **Dimensions & Waterproof**

### **Product Specification**

| Dimension    | 5000x12x2mm |
|--------------|-------------|
| Chip Type    | 5050SMD     |
| Chip Density | 60LEDs/m    |
| Step LEDs    | 6LEDs       |
| Step Length  | 100mm       |