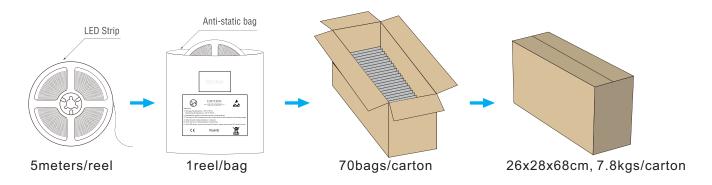

|
| Blue  | 462                | 466                    | 80.49           | 4.74           | 16.98           |

# 5050SMD 60LEDs DMX512 RGB LED STRIP



#### Product Photometrics - All Red, Green and Blue color at 100% on (Data base on IP20)

| CCT<br>(K) | Lumen<br>(Im/m) | Power<br>(w/m) | Efficacy (Im/w) | CRI | R9 |
|------------|-----------------|----------------|-----------------|-----|----|
| 42300K     | 620             | 14.4           | 43.05           | 50  | -  |

### **Wiring Diagram**



#### Important:

- 1. Regular DMX512 LED Strip not include the XLR connector, if need XLR connector, extra cost will be added.
- 2. If you want to change the starting address, you will need a DMX Address Editor, available on our website.

### Packing Information(Data base on IP20)