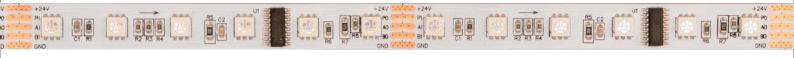

# LED STRIP SPECIFICATION

5050SMD 60LEDs DMX512 RGB LED STRIP









# 5050SMD 60LEDs DMX512 RGB LED STRIP





#### **Description**

DMX RGB LED strip lights let you create millions of colors by just mixing red, green, and blue colors. With the ability to control each individual pixel and each individual channel, the color mix and color effects possibilities are endless.

- Compatible with DMX512(1990) protocol.
- Adopting RS485 signal trunk and signal differential transmission mode to ensure stronger ability of anti-interference and longer transmission distance
- Auto matically addressing with editor









### **Dimensions & Waterproof**











### **Product Specification**

| Dimension    | 5000x12x2mm |
|--------------|-------------|
| Chip Type    | 5050SMD     |
| Chip Density | 60LEDs/m    |
| Step LEDs    | 6LEDs       |
| Step Length