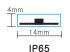

### **Dimensions & Waterproof**

### **Product Specification**

| Dimension    | 5000x12x2mm |
|--------------|-------------|
| Chip Type    | 5050SMD     |
| Chip Density | 60LEDs/m    |
| Step LEDs    | 6LEDs       |
| Step Length  | 100mm       |