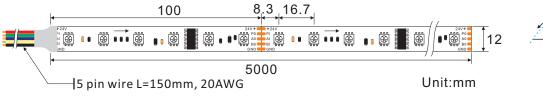

### **Dimensions & Waterproof**

### **Product Specification**

| Dimension    | 5000x12x2mm |
|--------------|-------------|
| Chip Type    | 5050SMD     |
| Chip Density | 60LEDs/m    |
| Step LEDs    | 6LEDs       |
| Step Length  | 100mm       |