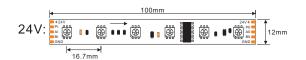

### **Product Specification**

| Dimension    | 5000x12x2mm |
|--------------|-------------|
| Chip Type    | 5050SMD     |
| Chip Density | 60LEDs/m    |
| Step LEDs    | 6LEDs       |
| Step Length  | 100mm       |

| Voltage(V)            | DC24V                   |
|-----------------------|-------------------------|
| Current(A/m)          | 0.6A                    |
| Power(W/m)            | 14.4W(3 colors 100% on) |
| Beam Angle            | 120°                    |
| Operation Temperature | -20°C~50°C              |