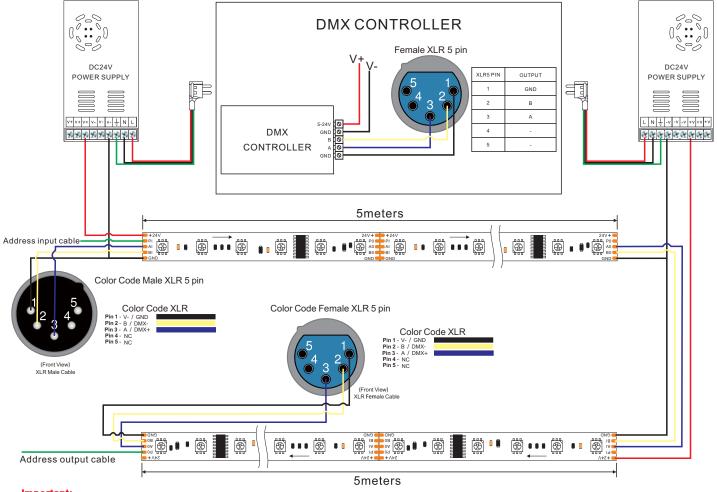

### **Wiring Diagram**

#### Important:

- 1. Regular DMX512 LED Strip not include the XLR connector, if need XLR connector, extra cost will be added.
- 2. If you want to change the starting address, you will need a DMX Address Editor, available on our website.