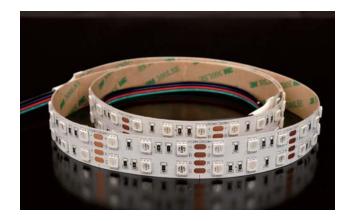

# **LED STRIP SPECIFICATION**

5050SMD 120LEDs RGB LED STRIP

Note: LEDYI may change product specifications and installation guidance without prior notice.

## Part Number: LY120-DS5050RGB-W24-IP20 IP20/IP52/IP65H/IP65/IP67/IP67E/IP68

#### Description

24V, flexible LED strip (6LED/step=50mm) with 3M adhesive tape on the back for easy installed.

28.8W/m. 120° beam angle,high light quality at a lifetime of 54,000 hours (L<sub>70</sub>). Double-layer FPC(2Oz) for good heat dissipation.