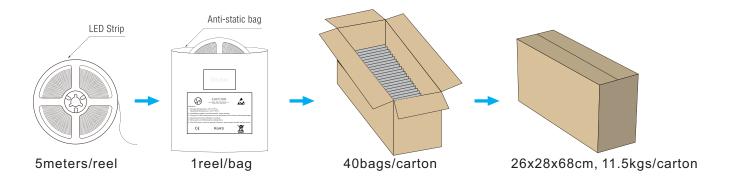

-  |

#### Bining





IP20: bare, max. light output and the best color consistency, indoor use.

IP52: Silicone coating, ~5% less output and 3rd best color consistency, indoor use, for damp environments.
IP65: Silicon tube / Heat shrink tube / Extrusion tube / U milky tube + clear cover, ~3% less output and 2nd best color consistency, Indoor use or semi-outdoor use, for raining environments.

IP67: Silicone tube + silicon filling, ~7% less output and 4th best color consistency, outdoor use, max length is 10 meters.

IP67E: Solid silicone extrusion, ~7% less output and 4th best color consistency, outdoor use, max length up to 50 meters.

IP68: PU(Polyurethane),~7% less output and 4th best color consistency, under the water, within 2 meters deep.

## Packing Information(Data base on IP20)