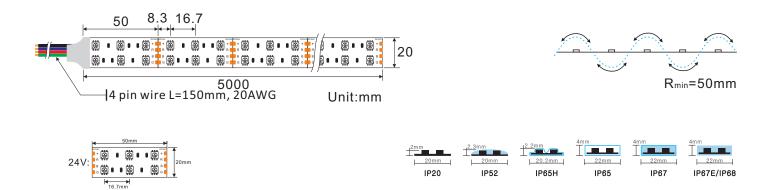

## Part Number: LY120-DS5050RGB-W24-IP20 IP20/IP52/IP65H/IP65/IP67/IP67E/IP68

#### Description

24V, flexible LED strip (6LED/step=50mm) with 3M adhesive tape on the back for easy installed.

28.8W/m. 120° beam angle,high light quality at a lifetime of 54,000 hours (L<sub>70</sub>). Double-layer FPC(2Oz) for good heat dissipation.

### Dimensions & Waterproof

#### Bining

IP20: bare, max. light output and the best color consistency, indoor use.

IP52: Silicone coating, ~5% less output and 3rd best color consistency, indoor use, for damp environments.
IP65: Silicon tube / Heat shrink tube / Extrusion tube / U milky tube + clear cover, ~3% less output and 2nd best color consistency, Indoor use or semi-outdoor use, for raining environments.

IP67: Silicone tube + silicon filling, ~7% less output and 4th best color consistency, outdoor use, max length is 10 meters.

IP67E: Solid silicone extrusion, ~7% less output and 4th best color consistency, outdoor use, max length up to 50 meters.

IP68: PU(Polyurethane),~7% less output and 4th best color consistency, under the water, within 2 meters deep.