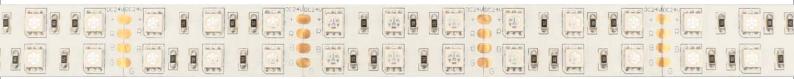

# **LED STRIP SPECIFICATION**

5050SMD 120LEDs RGB LED STRIP

Note: LEDYI may change product specifications and installation guidance without prior notice.

## Part Number: LY120-DS5050RGB-W24-IP20 IP20/IP52/IP65H/IP65/IP67/IP67E/IP68

#### Description

24V, flexible LED strip (6LED/step=50mm) with 3M adhesive tape on the back for easy installed.

28.8W/m. 120° beam angle,high light quality at a lifetime of 54,000 hours (L<sub>70</sub>). Double-layer FPC(2Oz) for good heat dissipation.

#### Product Photometrics - Red, Green and Blue Diodes(Data base on IP20)

| Color | Peak<br>Wavelength<br>(nm) | Dominant<br>Wavelength | Lumen<br>(Im/m) | Power<br>(w/m) | Efficacy<br>(Im/w) |
|-------|----------------------------|------------------------|-----------------|----------------|--------------------|
| Red   | 632                        | 622                    | 260             | 8.97           | 29                 |
| Green | 517                        | 523                    | 820             | 9.53           | 86                 |
| Blue  | 462                        | 466                    | 150             | 8.82           | 17                 |

#### Product Photometrics - All Red, Green and Blue color at 100% on (Data base on IP20)

| _ | CCT<br>(K) | Lumen<br>(Im/m) | Power<br>(w/m) | Efficacy<br>(Im/w) | CRI | R9 |
|---|------------|-----------------|----------------|--------------------|-----|----|
|   | 42300K     | 1230            | 27.95          | 44                 | 50  | -  |

#### Bining

IP20: bare, max. light output and the best color consistency, indoor use.

IP52: Silicone coating, ~5% less output and 3rd best color consistency, indoor use, for damp environments.
IP65: Silicon tube / Heat shrink tube / Extrusion tube / U milky tube + clear cover, ~3% less output and 2nd best color consistency, Indoor use or semi-outdoor use, for raining environments.