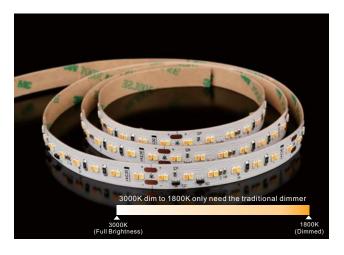

#### **Description**

- 2216 SMD LED technology
- 224 PCS of 2216 Chip LEDs
- High CRI +90
- Dim from Warm White 3000K to WarmWhite 1800K
- Dim by Triac, 0/1-10V, DALI, PWM constant voltage dimmable driver

#### **CCT Curve**