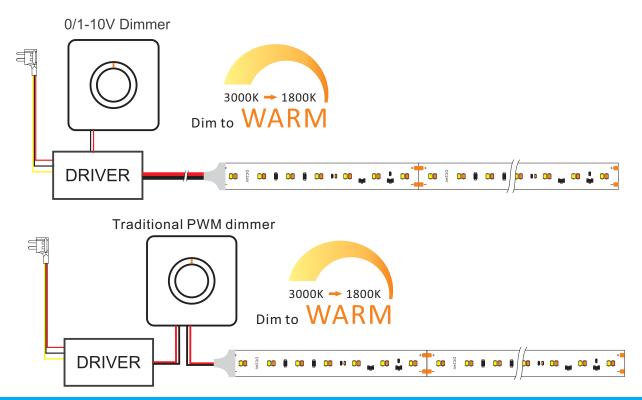

## **Dimensions & Waterproof**



#### **Product Specification**

| Dimension    | 5000x10x1.2mm |
|--------------|---------------|
| Chip Type    | 2216SMD       |
| Chip Density | 224LEDs/m     |
| Step LEDs    | 14LEDs        |
| Step Length  | 62.5mm        |

| Voltage(V)            | DC24V                   |
|-----------------------|-------------------------|
| Current(A/m)          | 0.75A                   |
| Power(W/m)            | 18W(Full Brightness)    |
| Lumen(Im/m)           | 1389lm(Full Brightness) |
| Beam Angle            | 120°                    |
| Operation Temperature | -20°C~50°C              |

#### Packing Information(Data base on IP20)



## 2216SMD 224LEDs DIM TO WARM LED STRIP



#### **CCT Curve**



#### **Luminance Curve**



# **Wiring Diagram**