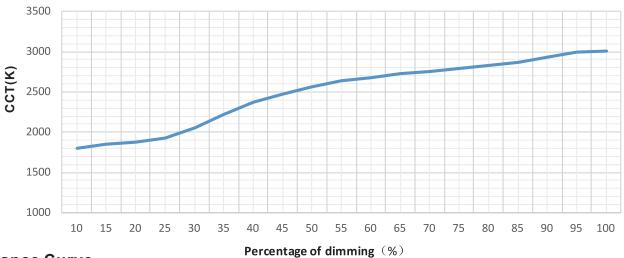

1-10V, DALI, PWM constant voltage dimmable driver









## **Dimensions & Waterproof**



#### **Product Specification**

| Dimension    | 5000x10x1.2mm |
|--------------|---------------|
| Chip Type    | 2216SMD       |
| Chip Density | 224LEDs/m     |
| Step LEDs    | 14LEDs        |
| Step Length  | 62.5mm        |

| Voltage(V)            | DC24V                   |
|-----------------------|-------------------------|
| Current(A/m)          | 0.75A                   |
| Power(W/m)            | 18W(Full Brightness)    |
| Lumen(Im/m)           | 1389lm(Full Brightness) |
| Beam Angle            | 120°                    |
| Operation Temperature | -20°C~50°C              |

#### Packing Information(Data base on IP20)



## 2216SMD 224LEDs DIM TO WARM LED STRIP



#### **CCT Curve**



#### **Luminance Curve**



# **Wiring Diagram**