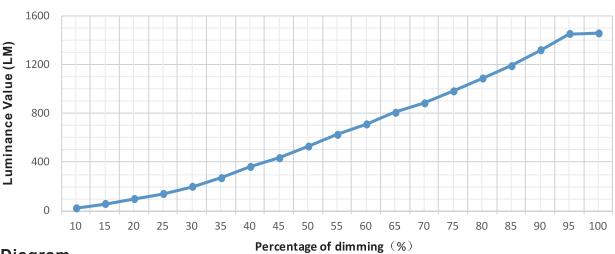

ltage dimmable driver









## **Dimensions & Waterproof**



#### **Product Specification**

| Dimension    | 5000x10x1.2mm |
|--------------|---------------|
| Chip Type    | 2216SMD       |
| Chip Density | 224LEDs/m     |
| Step LEDs    | 14LEDs        |
| Step Length  | 62.5mm        |

| Voltage(V)            | DC24V                   |
|-----------------------|-------------------------|
| Current(A/m)          | 0.75A                   |
| Power(W/m)            | 18W(Full Brightness)    |
| Lumen(Im/m)           | 1389lm(Full Brightness) |
| Beam Angle            | 120°                    |
| Operation Temperature | -20°C~50°C              |

#### Packing Information(Data base on IP20)



## 2216SMD 224LEDs DIM TO WARM LED STRIP



#### **CCT Curve**



#### **Luminance Curve**



# **Wiring Diagram**