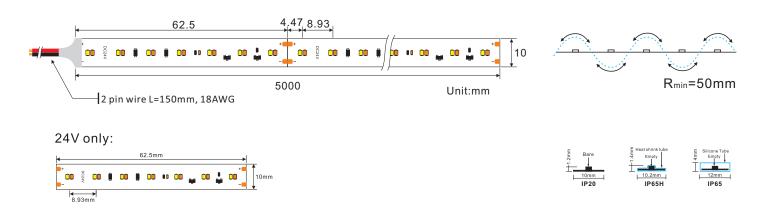

## **Dimensions & Waterproof**

#### **Product Specification**

| Dimension    | 5000x10x1.2mm |
|--------------|---------------|
| Chip Type    | 2216SMD       |
| Chip Density | 224LEDs/m     |
| Step LEDs    | 14LEDs        |
| Step Length  | 62.5mm        |