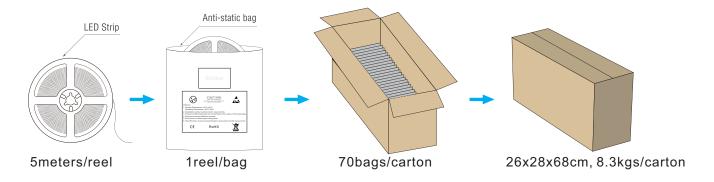

- Dim from Warm White 3000K to WarmWhite 1800K
- Dim by Triac, 0/1-10V, DALI, PWM constant voltage dimmable driver









## **Dimensions & Waterproof**



#### **Product Specification**

| Dimension    | 5000x10x1.2mm |
|--------------|---------------|
| Chip Type    | 2216SMD       |
| Chip Density | 224LEDs/m     |
| Step LEDs    | 14LEDs        |
| Step Length  | 62.5mm        |

| Voltage(V)            | DC24V                   |
|-----------------------|-------------------------|
| Current(A/m)          | 0.75A                   |
| Power(W/m)            | 18W(Full Brightness)    |
| Lumen(Im/m)           | 1389lm(Full Brightness) |
| Beam Angle            | 120°                    |
| Operation Temperature | -20°C~50°C              |

#### Packing Information(Data base on IP20)



## 2216SMD 224LEDs DIM TO WARM LED STRIP



#### **CCT Curve**



#### **Luminance Curve**



# **Wiring Diagram**