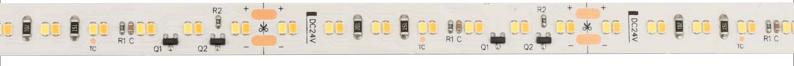

## 2216SMD 224LEDs DIM TO WARM LED STRIP

Part Number: LY224-S2216DTW-W24-IP20 IP20/IP65H/IP65

#### **Description**

- 2216 SMD LED technology
- 224 PCS of 2216 Chip LEDs
- High CRI +90
- Dim from Warm White 3000K to WarmWhite 1800K
- Dim by Triac, 0/1-10V, DALI, PWM constant voltage dimmable driver

#### **Product Specification**

| Dimension    | 5000x10x1.2mm |
|--------------|---------------|
| Chip Type    | 2216SMD       |
| Chip Density | 224LEDs/m     |
| Step LEDs    | 14LEDs        |
| Step Length  | 62.5mm        |

| Voltage(V)            | DC24V                   |
|-----------------------|-------------------------|
| Current(A/m)          | 0.75A                   |
| Power(W/m)            | 18W(Full Brightness)    |
| Lumen(Im/m)           | 1389lm(Full Brightness) |
| Beam Angle            | 120°                    |
| Operation Temperature | -20°C~50°C              |